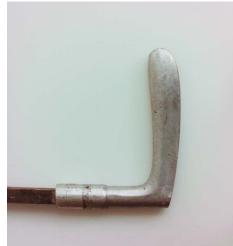

5

4

found installed only on patient wing maintenance stairwell balconies, 2nd floor and up

3

1 installed in 5th floor north corridor, junior physicians' houses 2 installed in 5th floor north

corridor

installed on main window assembly in reading room