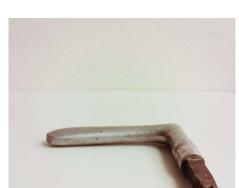

5

4

found installed only on patient wing maintenance stairwell balconies, 2nd floor and up

3

1 installed in 5th floor north corridor, junior physicians' houses 2 installed in 5th floor north

corridor

installed on main window assembly in reading room