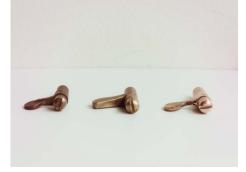

5

4

found installed only on patient wing maintenance stairwell balconies, 2nd floor and up

3

1 installed in 5th floor north corridor, junior physicians' houses 2 installed in 5th floor north

corridor

installed on main window assembly in reading room