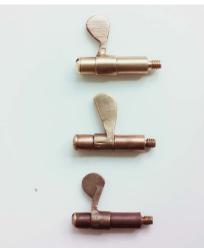

5

4

found installed only on patient wing maintenance stairwell balconies, 2nd floor and up

3

1 installed in 5th floor north corridor, junior physicians' houses 2 installed in 5th floor north

corridor

installed on main window assembly in reading room