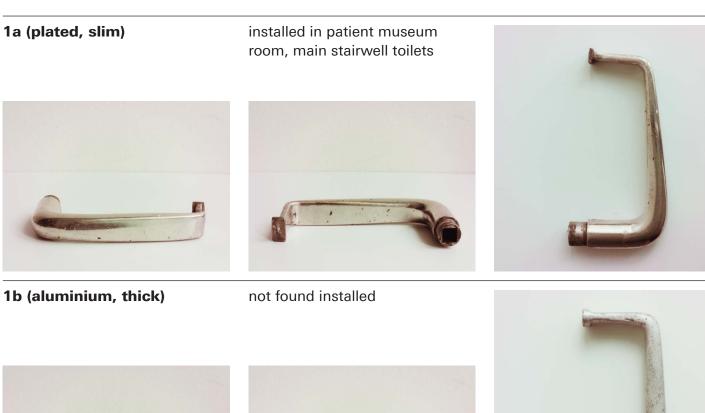

installed on exterior doors: roof sun deck, dining room balcony, 5th floor north balcony, etc

installed on lobby reception desk, enclosed sun deck east exits, patient wing east toilets,

installed throughout enclosed sun deck floors and elsewhere